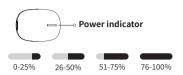

### **HOW TO USE**

1.Put the power box magnetically attached to the eye mask, after correct installation, the power indicator light will be on.

Fit the eye mask on eyes, and long press the power button on the right side of the eye mask for 1 second, the eye mask will be turned on and there will be a long vibration to indicate.

#### **HOW TO CHARGE**

1.The power box is divided into four compartments. The lights will be on when the power box is magnetically attached to the eye mask, different light state represents to different power range. When the battery power is too low, the light will keep flashing.