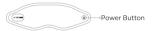

### **HOW TO USE**

1.Put the power box magnetically attached to the eye mask, after correct installation, the power indicator light will be on.

Fit the eye mask on eyes, and long press the power button on the right side of the eye mask for 1 second, the eye mask will be turned on and there will be a long vibration to indicate.

3.Power on the default massage mode (heat + vibration), short press the power button to switch between massage mode(heat+vibration) and heat mode (heat only), there will be 2 short vibrations to indicate.

4.If you need cold compress, please put the gel ice pack into the fridge for 10 minutes, then place it inside the eye mask to use without turning on the machine.

Caution: Automatic shutdown will happen after 18 minutes in each mode. If you need to stop the massage, you can press and hold the power button for 1s to shut down the mask. There will be a long vibration to indicate.