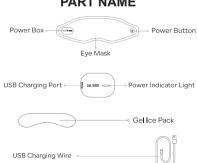

# PART NAME

### **HOW TO USE**

1.Put the power box magnetically attached to the eye mask, after correct installation, the power indicator light will be on.

Fit the eye mask on eyes, and long press the power button on the right side of the eye mask for 1 second, the eye mask will be turned on and there will be a long vibration to indicate.

#### **HOW TO CHARGE**

1.The power box is divided into four compartments. The lights will be on when the power box is magnetically attached to the eye mask, different light state represents to different power range. When the battery power is too low, the light will keep flashing.

2.Before charging, please remove the power box from eye mask and charge it by the USB charging wire. Charging time is about 45 min. When charging, the blue indicator light will be flashing, and the light will stop flashing after fully charged. After charging finished, please unplug the charging cable in time.