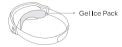

Using with gel ice pack, it will help to reduce appearance of puffiness and relax the eves.

Foldable & portable, wireless using, enjoy eye massage anytime and anywhere.

4.If you need cold compress, please put the gel ice pack into the fridge for 10 minutes, then place it inside the eye mask to use without turning on the machine.

Caution: Automatic shutdown will happen after 18 minutes in each mode. If you need to stop the massage, you can press and hold the power button for 1s to shut down the mask. There will be a long vibration to indicate.